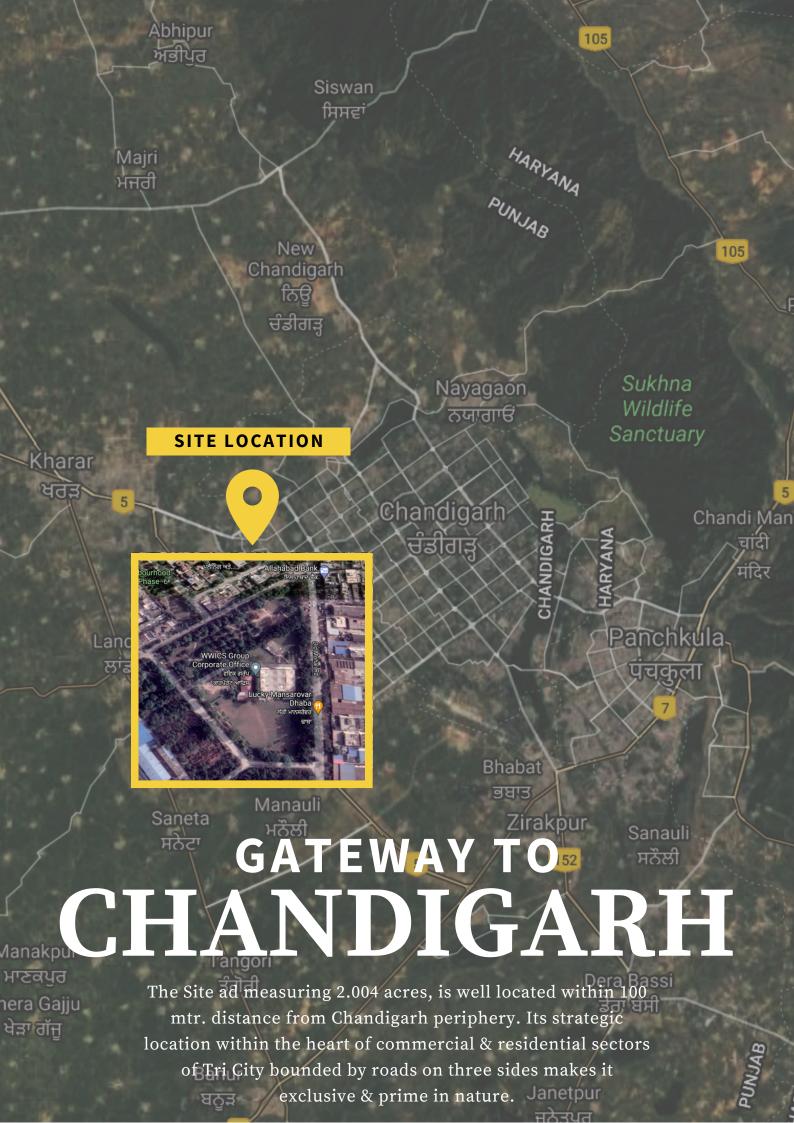

## CHANDIGARH INTERNATIONAL DISTRICT

Prime development/Investment opportunity in a Hotel, Service Apartments and Branded Residences project

## Hotel, Service Apartments & Branded Residences

As per the Notification - **Department of Housing & Urban Planning, Govt. of Punjab, 8 September 2016**, the subject site can be converted to a hotel plot with a permissible FAR of 3.0 / Hospital plot with a permissible FAR of 2.25 and ground coverage of 45%. The Policy is annexed to this document for further understanding.

HIGHLIGHTS

Hotel, Service Apartments & Branded Residences

FSI- 5,47,550 Sqft. Retail/ Commercial FSI- 54,755 Sqft.

Please Note - There may be a variation in FSI based on increase / decrease of plot size

Under the Notification - **Govt. of Punjab Industrial & Business Development Policy, 2017**, Govt. of Punjab has defined Hospitality as industry for providing host of special fiscal incentives.