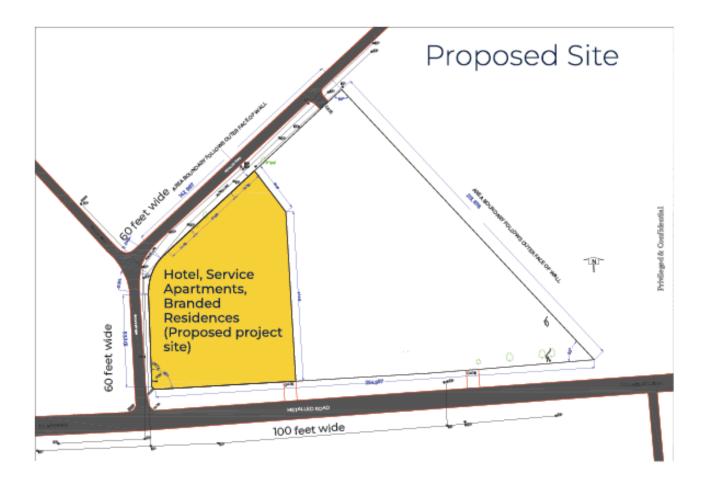

## Hotel, Service Apartments & Branded Residences

Please find below zoning of Hotel / Hospital plot which will be duly bifurcated and handed over during possession.

The below plot has an extensive frontage on 100 ft wide road along with service entry available from secondary access on 60 feet wide road.

The Plot can be further utilized as mixed use development with portion of hotel that can be developed as branded residences and sold with a leased back guarantee.

Please Note- The above plot size on offer can increase/ decrease marginally