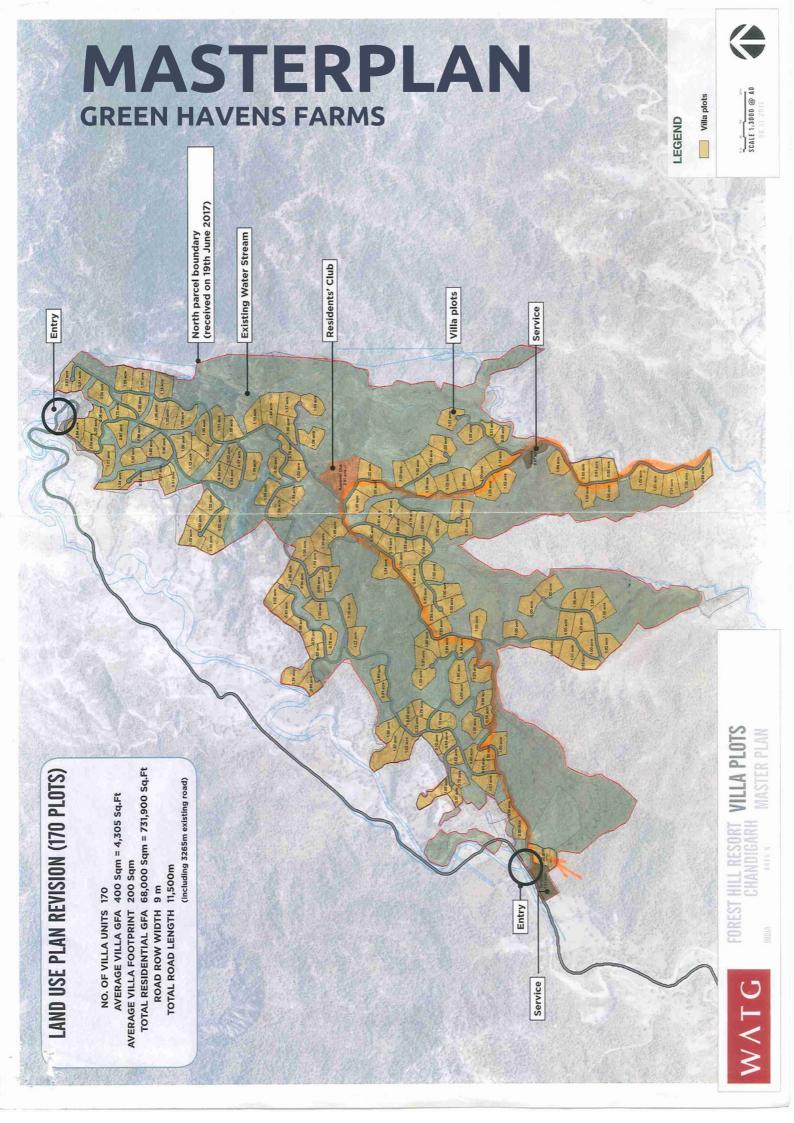

### **GREEN HAVENS FARMS**

### **ABOUT PROJECT**

A 400 acre approved Eco-Tourism Project in the foothills of Shivaliks. The Project is duly approved under the Eco-Tourism Policy of Govt. of India.

As per the Govt. of India guidelines, pre-fab eco-friendly cottages using approved construction material, can be used to construct the cottages. Only upto 20% of the farm land area can be constructed upon.

Additionally, 5% of the farm land can be utilized for parking and roads. FAR of 0.4, total allowed built up area of 17,424 Sq.ft. per acre.