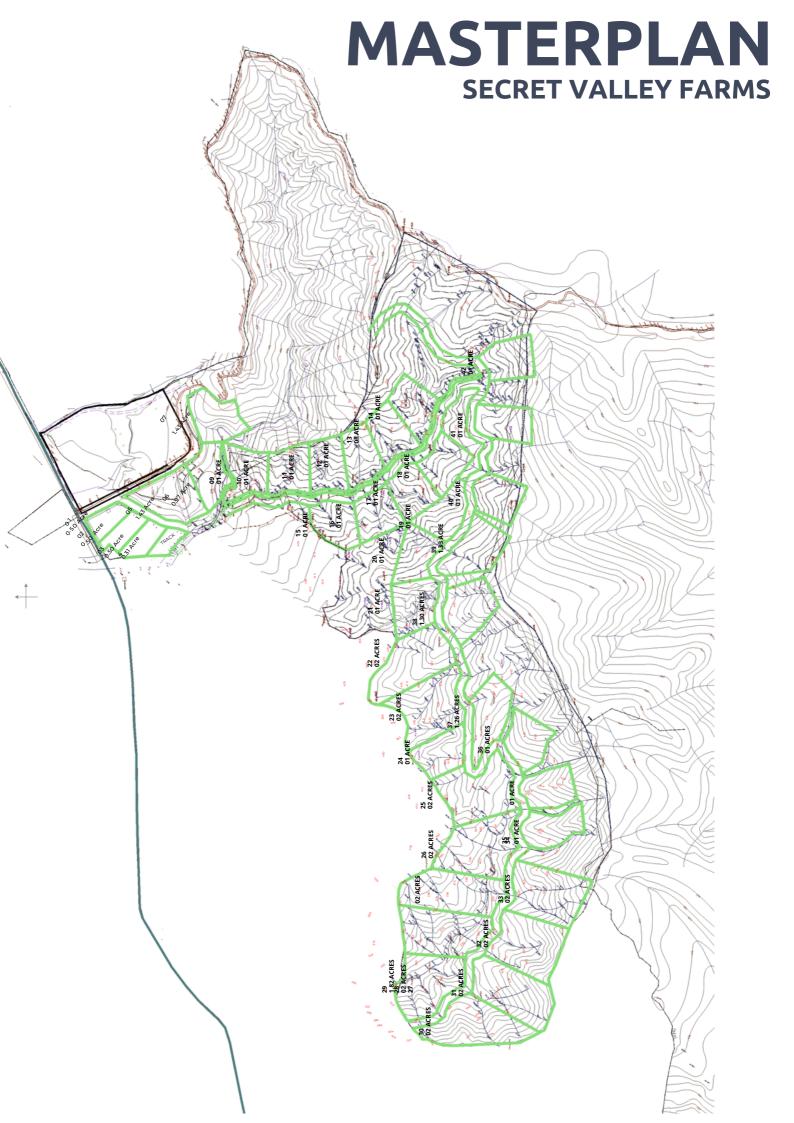

### **SECRET VALLEY FARMS**

### **ABOUT PROJECT**

Part of a 2000 acre approved Eco-Tourism Project in the foothills of Shivaliks. The project is duly approved under the Eco-Tourism Policy of Govt. of India.

As per the Govt. of India guidelines, pre-fab eco-friendly cottages using approved construction material, can be used to construct the cottages. Only upto 20% of the farm land area can be constructed upon.

Additionally, 5% of the farm land can be utilized for parking and roads. FAR of 0.4, total allowed built up area of 17,424 Sq.ft. per acre.