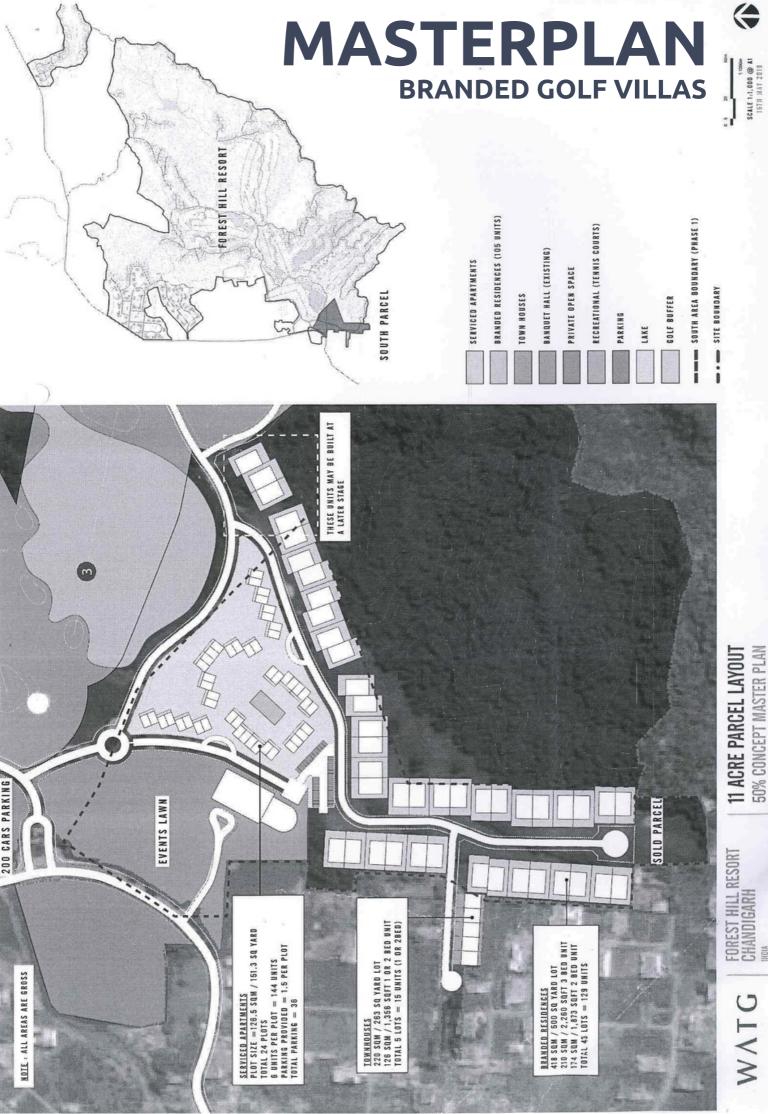

### **DEVELOPMENT HIGHLIGHTS**

LAND AREA - 10.3 ACRES NO. OF VILLAS - 64 AVG. VILLA SIZE - 500 SQYDS. / 3000 SQFT. BUA SALE PRICE PER VILLA - INR 8CR. + TOTAL DEVELOPMENT COST - INR 96CR.

### **INR 512CR+ GROSS REVENUE**

SCALE 1-1,000 @ A1 157H MAY 2019